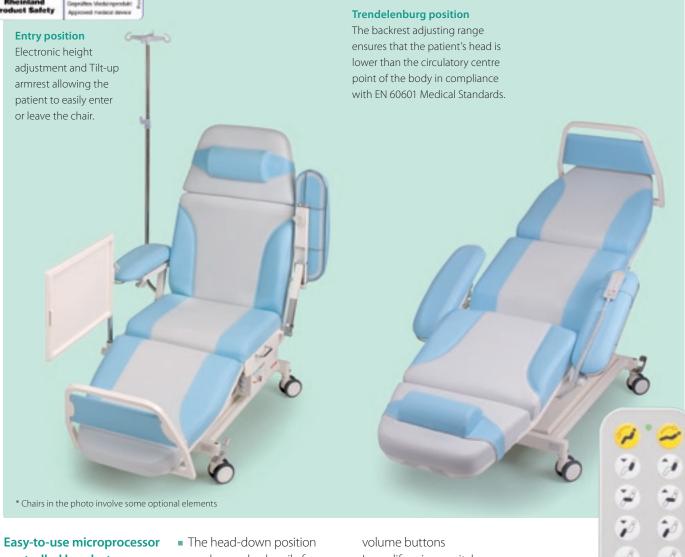

#### **Electronic adjustments**

Multiple independent adjustment possibilities by 4+1 motors offer maximum patient comfort, plus a reduction in work for staff.

- backrest
- seat tilt
- legrest
- seat height
- footrest (optional)

## controlled handset

Automatic buttons

- One button operation for "Entry", perfectly horizontal "Bed" and "Trendelenburg" position
- can be reached easily from any previous one by using the red buttons. (optional hands-free Trendelenburg function by foot control)
- Audio channel selection and
- Long-life micro-switches are located under an exchangeable keypad foil
- Especially designed for medical applications
- IP 67 Waterproof housing

### **Trendelenburg position**

Safety Trendelenburg button on control box and additional Foot-switches ensure quick setting even in case of handset or cable failure.