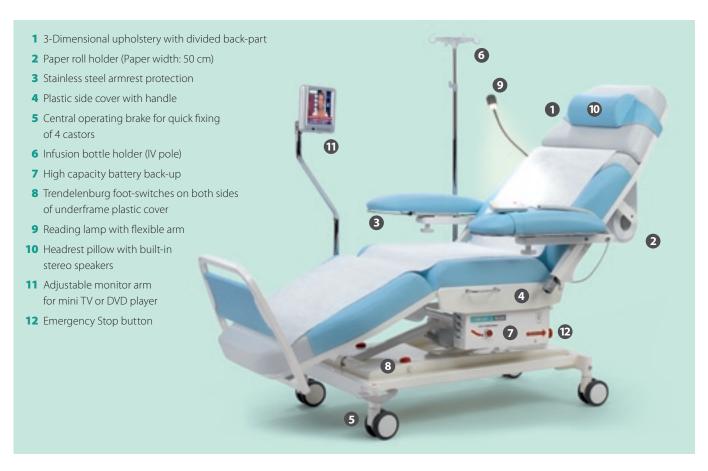

#### **Audio system**

By connecting stereo headphones or the audio headrest pillow to the control unit the patient can listen to four different programmes. Adjustable monitor arm and medical power supply can be integrated for TV or DVD player. It can be installed on both sides of the chair.

### **Battery back-up**

Full operation from battery in case of power failure with Audio alarm

COMFORT-4

### Tilt-up armrest

The solid upholstered armrest makes it possible to achieve the most suitable and restful arm position for any physique. It can be adjusted in

height and entry is facilitated by simply tilting it up. The distance between armrests can be adjusted also by swivelling completely (48 or 60 cm). The multilayered soft armrest cushion ensures improved patient comfort.

### **Exchangeable upholstery**

Can be removed easily with a few movements for cleaning or maintenance.

### **Trendelenburg position**

Safety Trendelenburg button on control box and additional Foot-switches ensure quick setting even in case of handset or cable failure.