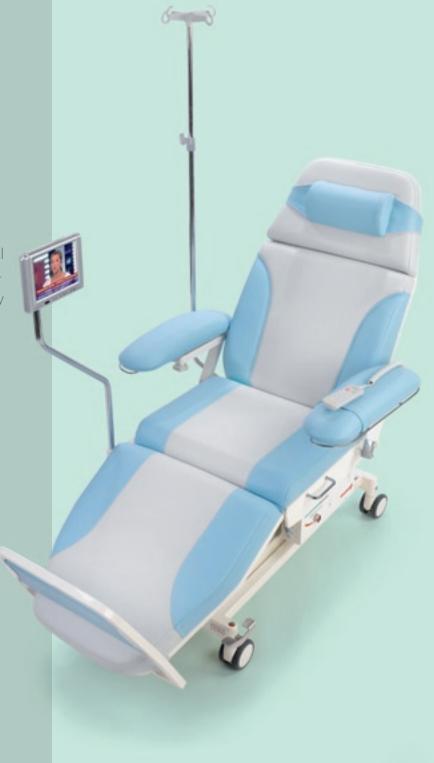

# **THERAPY CHAIR**

HIGHEST COMFORT, ATTRACTIVE DESIGN IN ADDITION TO FUNCTIONALITY AND SAFETY

- The Comfort-4 Therapy Chairs are designed to assist and facilitate the work of physicians and medical staff
- Intelligent Control System with microprocessor and integrated specially developed SSP motor control
- New appearance with industrial designed plastic covers furthermore 3-Dimensional upholstery in dual colours providing more comfort
- Several optional accessories for optimal choice

### **COMFORT-4 STYLE PROFESSIONAL THERAPY CHAIR**

### WITH 3-DIMENSIONAL UPHOLSTERY AND PLASTIC COVERS